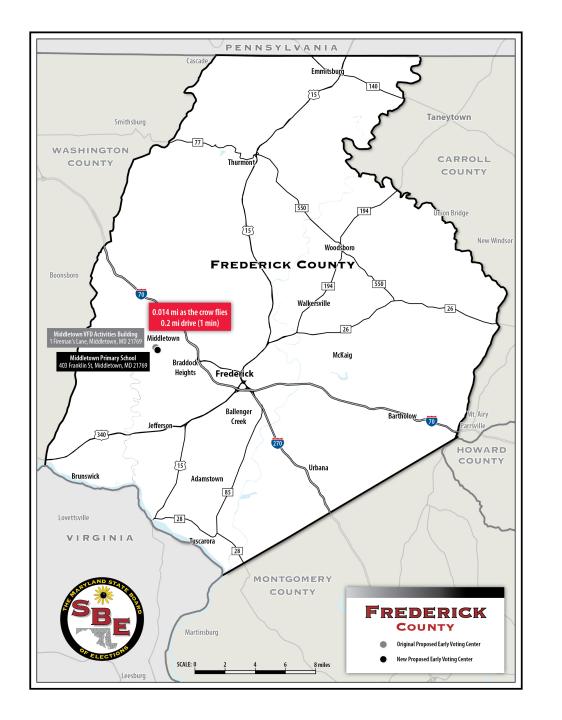

#### List of Facilities used in 2018 but Not Used in 2022

| 1  | Heritage Baptist Church                  | 1740 Forest Drive                  | Annapolis    | MD | 21401 |
|----|------------------------------------------|------------------------------------|--------------|----|-------|
| 2  | United Church of Christ of Annapolis     | 8 Carvel Circle                    | Edgewater    | MD | 21037 |
| 3  | Salvation Army - Annapolis               | 351 Hilltop Lane                   | Annapolis    | MD | 21403 |
| 4  | Waugh Chapel Elementary School           | 840 Sunflower Drive                | Odenton      | MD | 21113 |
| 5  | Bay Area Community Church                | 884 Chesterfield Road              | Annapolis    | MD | 21401 |
| 6  | St. Mark United Methodist Church         | 1440 Dorsey Road                   | Hanover      | MD | 21076 |
| 7  | Resurrection of Our Lord Catholic Church | 8402 Brock Bridge Road             | Laurel       | MD | 20724 |
| 8  | Arundel Volunteer Fire Hall              | 2374 Davidsonville Road            | Gambrills    | MD | 21054 |
| 9  | Woods Memorial Presbyterian Church       | 611 Baltimore Annapolis Blvd       | Severna Park | MD | 21146 |
| 10 | Faith Community Church of Gambrills      | 1306 Riedel Road                   | Gambrills    | MD | 21054 |
| 11 | Glen Burnie Regional Area Library        | 1010 Eastway                       | Glen Burnie  | MD | 21060 |
| 12 | Solley Elementary School                 | 7608 Solley Road                   | Glen Burnie  | MD | 21060 |
| 13 | Christ Evangelical Lutheran Church       | 8249 Jumpers Hole Road             | Millersville | MD | 21108 |
| 14 | Glen Burnie Baptist Church               | 7524 Old Stage Road                | Glen Burnie  | MD | 21061 |
| 15 | Severn United Methodist Church           | 1215 Old Camp Meade Road           | Severn       | MD | 21144 |
| 16 | South County Senior Activity Center      | 27 Stepneys Lane                   | Edgewater    | MD | 21037 |
| 17 | South Shore Baptist Church               | 725 Herald Harbor Road             | Crownsville  | MD | 21032 |
| 18 | First Baptist Church of Crofton          | 1690 Crofton Parkway               | Crofton      | MD | 21114 |
| 19 | Roger "Pip" Moyer Recreation Center      | 273 Hilltop Lane                   | Annapolis    | MD | 21403 |
| 20 | St. Margaret's Episcopal Church          | 1601 Pleasant Plains Road          | Annapolis    | MD | 21409 |
|    | Li                                       | ist of New Facilities in 2022      |              |    |       |
| 1  | Community UMC                            | 300 Brock Bridge Road              | Laurel       | MD | 20724 |
| 2  | Edgewater ES                             | 121 Washington Road                | Edgewater    | MD | 21037 |
| 3  | George Cromwell ES                       | 221 Olen Drive                     | Glen Burnie  | MD | 21061 |
| 4  | Glen Burnie HS                           | 7550 Baltimore Annapolis Boulevard | Glen Burnie  | MD | 21060 |
| 5  | Richard Henry Lee ES                     | 400 A Street SW                    | Glen Burnie  | MD | 21061 |
| 6  | Two Rivers Clubhouse                     | 1425 Two Rivers Boulevard          | Odenton      | MD | 21113 |
| 7  | Tyler Heights ES                         | 200 Janwall Street                 | Annapolis    | MD | 21403 |