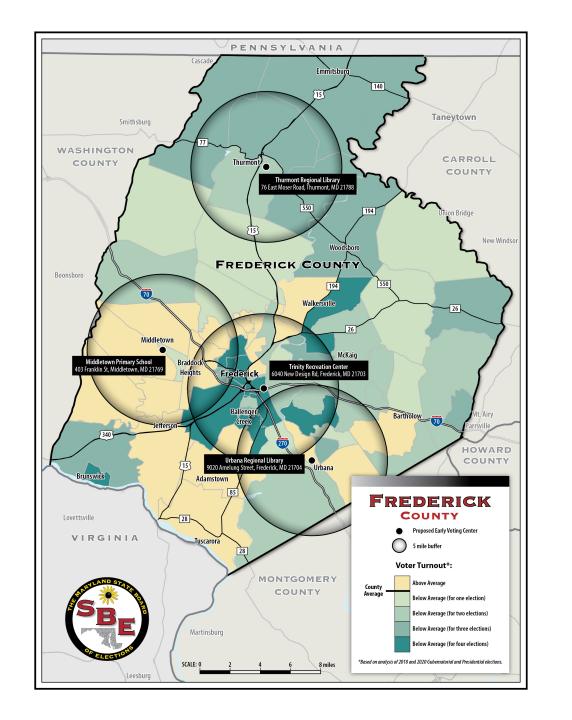

| 21716    |
| 26-001                   | Walkersville Middle School        | 55 West Frederick St  | Walkersville  | 21793    |
| 26-002                   | Walkersville High School          | 81 West Frederick St  | Walkersville  | 21793    |

These polling places were approved at the Special Meeting of the Frederick County Board of Elections on 5/11/2022.

# Replacement Early Voting Centers for the 2022 Elections

State Board of Elections May 20, 2022 Meeting

# Frederick County - 4 early voting centers Middletown Primary School

# **Background Information**

- Replacing one early voting center.
- Middletown VFD is being replaced with Middletown Primary School.
- ▶ The change will be for the primary election.
- Replacement location is .2 miles from the previously used location.















# Frederick County

Middletown Primary School

Recommendation: Approve

### **Garrett County**

I was advised by the Board of Education that the Crellin Elementary School (District 14-2) was unavailable for July 19 because of summer school.

This is a very rural area however; I did find an acceptable location. At the Board meeting on May 3, the Board approved the Crellin Community Center as the new polling location.

Steve Fratz
Election Director
Garrett County Board of Elections

## **Stephanie Taylor - Harford County**

Dear Linda,

We would like the Board's approval to move precinct 3-23 from St. Matthew's Lutheran Church on 1300 Churchville Road, Bel Air, MD 21014 to a larger polling location at Southampton Elementary School located on 1200 Moores Mill Road, Bel Air, MD 21014 a