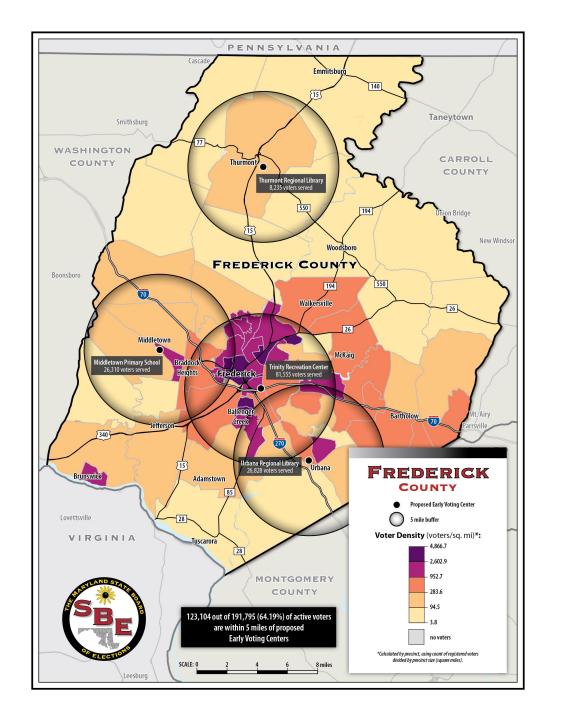

| 21716    |
| 26-001                   | Walkersville Middle School        | 55 West Frederick St  | Walkersville  | 21793    |
| 26-002                   | Walkersville High School          | 81 West Frederick St  | Walkersville  | 21793    |

These polling places were approved at the Special Meeting of the Frederick County Board of Elections on 5/11/2022.

# Replacement Early Voting Centers for the 2022 Elections

State Board of Elections May 20, 2022 Meeting

# Frederick County - 4 early voting centers Middletown Primary School

# **Background Information**

- Replacing one early voting center.
- Middletown VFD is being replaced with Middletown Primary School.
- ▶ The change will be for the primary election.
- Replacement location is .2 miles from the previously used location.















# Frederick County

Middletown Primary School

Recommendation: Approve

### **Garrett County**

I was advised by the Board of Education that the Crellin Elementary School (District 14-2) was unavailable for July 19 because of summer school.

This is a very rural area however; I did find an acceptable location. At the Board meeting on May 3, the Board approved the Crellin Community Center as the new polling location.

Steve Fratz
Election Director
Garrett County Board of Elections

## **Stephanie Taylor - Harford County**

Dear Linda,

We would like the Board's approval to move precinct 3-23 from St. Matthew's Lutheran Church on 1300 Churchville Road, Bel Air, MD 21014 to a larger polling location at Southampton Elementary School located on 1200 Moores Mill Road, Bel Air, MD 210