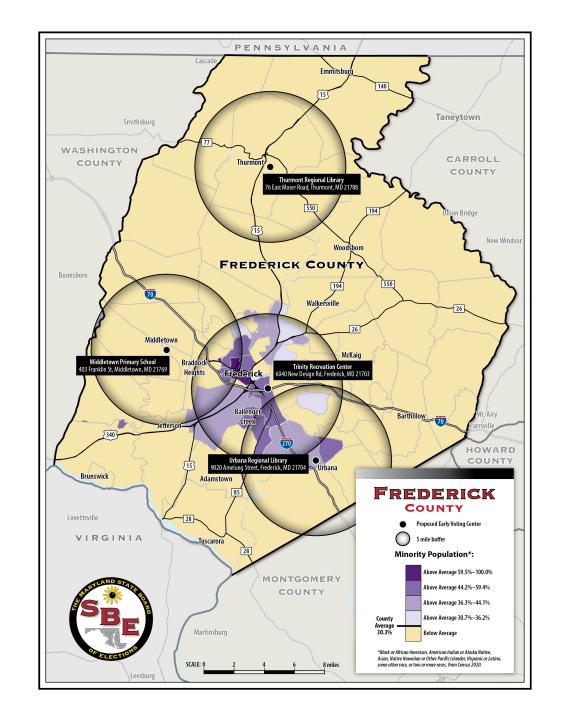

| 21716    |
| 26-001                   | Walkersville Middle School        | 55 West Frederick St  | Walkersville  | 21793    |
| 26-002                   | Walkersville High School          | 81 West Frederick St  | Walkersville  | 21793    |

These polling places were approved at the Special Meeting of the Frederick County Board of Elections on 5/11/2022.

# Replacement Early Voting Centers for the 2022 Elections

State Board of Elections May 20, 2022 Meeting

# Frederick County - 4 early voting centers Middletown Primary School

# **Background Information**

- Replacing one early voting center.
- Middletown VFD is being replaced with Middletown Primary School.
- ▶ The change will be for the primary election.
- Replacement location is .2 miles from the previously used location.















# Frederick County

Middletown Primary School

Recommendation: Approve

### **Garrett County**

I was advised by the Board of Education that the Crellin Elementary School (District 14-2) was unavailable for July 19 because of summer school.

This is a very rural area however; I did find an acceptable location. At the Board meeting on May 3, the Board approved the Crellin Community Center as the new polling location.

Steve Fratz
Election Director
Garrett County Board of Elections

## **Stephanie Taylor - Harford County**

Dear Linda,

We would like the Board's approval to move precinct 3-23 from St. Matthew's Lutheran Church on 1300 Churchville Road, Bel Air, MD 21014 to a larger polling location at Southampton Elementary School located on 1200 Moores Mill Road, Bel Air, MD 21014